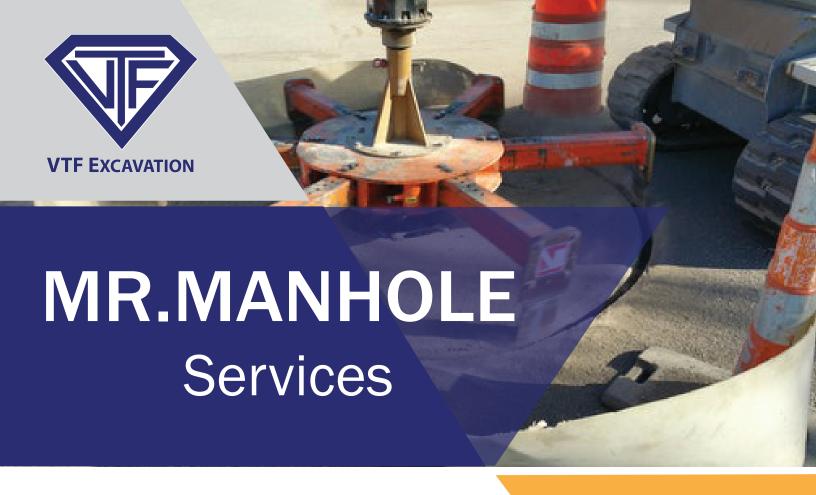

## Issues with sagging, leaking or unsafe manholes?

**VTF has the answer!** Instead of using square cuts, the Mr. Manhole method uses round cuts around the frame to quickly and safely extract the problematic manhole. Once the frame is replaced, we lay concrete around the new manhole for a smooth and level finish.